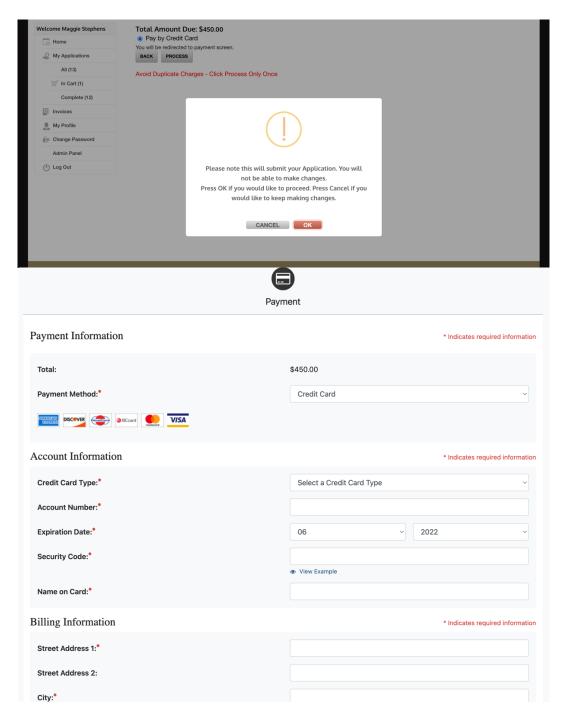

## 4. Paying Entry Fees

After completing payment, you will receive an email confirming the successful submission of your entry. You can log back into your account at any time to view the submitted entry.