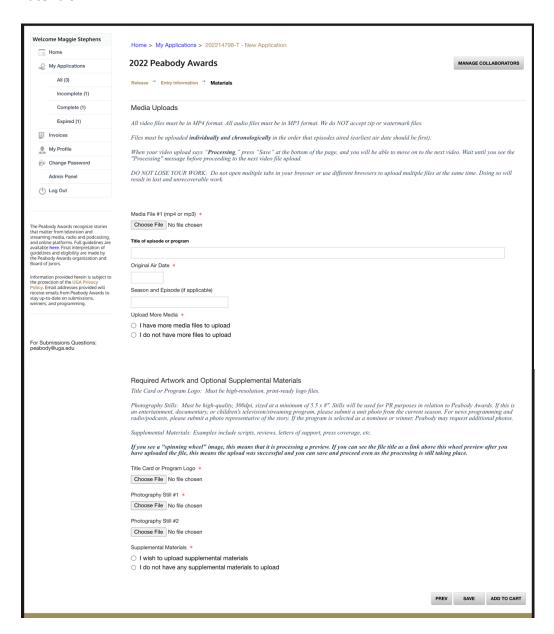

e above:                |         |               |
|           |                                        |         |               |
| Sound     | Music: *                               |         |               |
|           |                                        |         |               |
| Email a   | ddresses for the above:                |         |               |
|           |                                        |         |               |
|           |                                        |         |               |
|           |                                        |         |               |
|           | PR                                     | EV SAVE | SAVE AND NEXT |
|           |                                        |         |               |

### 3. Materials



## 4. Paying Entry Fees



After completing payment, you will receive an email confirming the successful submission of your entry. You can log back into your account at any time to view the submitted entry.