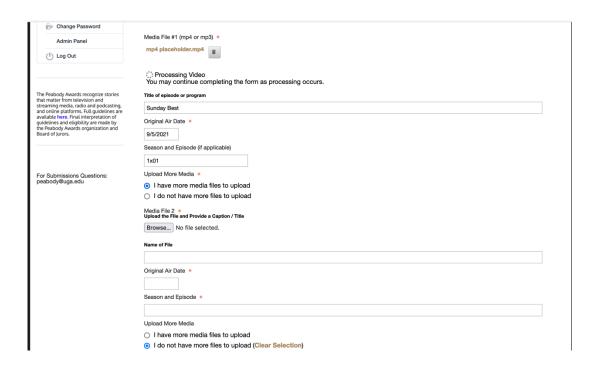

#### 3. Materials

After you have an uploaded a file and you see the "Processing Video" message, you can move on to the next upload. Do not proceed with the next upload until you see this message.