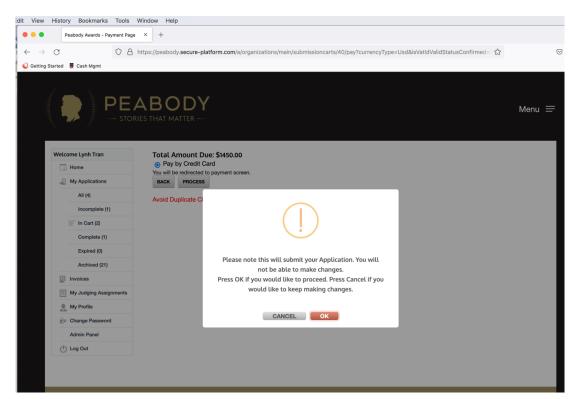

## 4. Paying Entry Fees

After you complete payment, you will receive an email confirming the successful submission of your entry. You can log back into your account at any time to view the entry that was submitted.