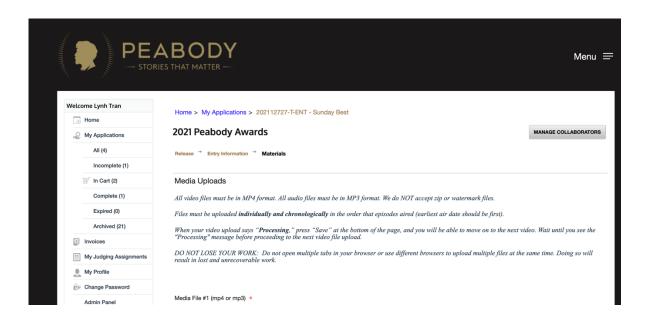

#### 3. Materials

After you have an uploaded a file and you see the "Processing Video" message, you can move on to the next upload. Do not proceed with the next upload until you see this message.