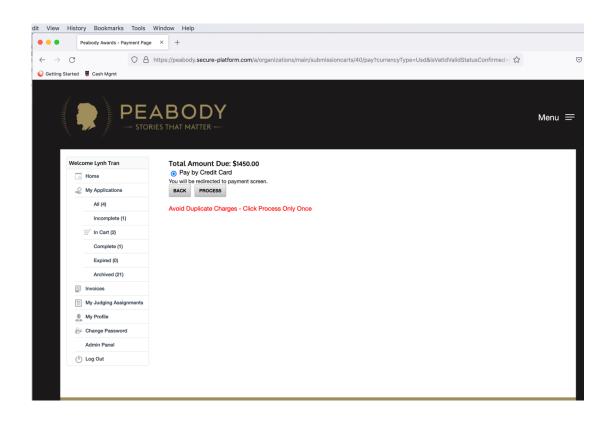

## 4. Paying Entry Fees

After you complete payment, you will receive an email confirming the successful submission of your entry. You can log back into your account at any time to view the entry that was submitted.