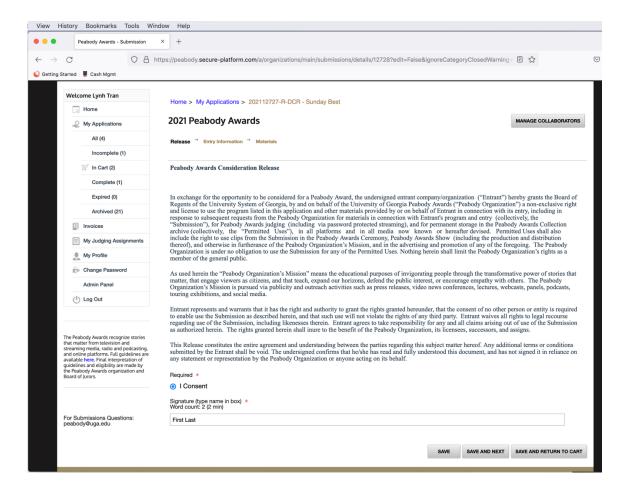

# **2021 Peabody Awards Entry Form Preview**

Full guidelines are at <a href="https://peabodyawards.com/submit/">https://peabodyawards.com/submit/</a>

There are three sections to the entry form: Release, Entry Information, and Materials. All fields marked with an (\*) asterisk. You can move through the three sections of the form without filling in the fields marked with an asterisk, but they all must be completed in order for you to checkout.

#### 1. Release



### 2. Entry Information

- Below the Entry Title is where you will make your category selection



| Creator(s): *                          |  |  |
|----------------------------------------|--|--|
| xeator(s): •                           |  |  |
|                                        |  |  |
| Email addresses for the above:         |  |  |
|                                        |  |  |
| Showrunner(s): *                       |  |  |
| x                                      |  |  |
| Email addresses for the above:         |  |  |
|                                        |  |  |
| Executive Producer(s): *               |  |  |
| x                                      |  |  |
| mail addresses for the above:          |  |  |
|                                        |  |  |
| Associate